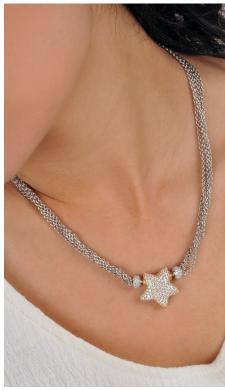

Charles Koll, 619-298-5655 (*The Rising Star* in 18k yellow with 4.19 ct colorless diamonds, on an 18k white-gold, 5-chain necklace using the Heinz clasp system);

Blumenthal Jewelers, 619-463-8663 (Ziio colorful stone Italian necklace, bracelet and earrings with sterling silver, water pearl, lapis, turquoise, tourmaline, flourite, onyx, amethyst, opal and murano-glass beads);