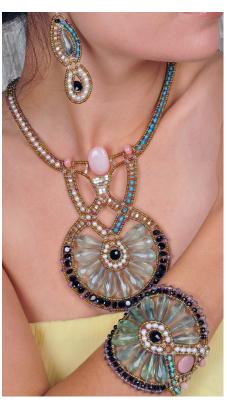

Charles Koll, 619-298-5655 (*The Rising Star* in 18k yellow with 4.19 ct colorless diamonds, on an 18k white-gold, 5-chain necklace using the Heinz clasp system);

Blumenthal Jewelers, 619-463-8663 (Ziio colorful stone Italian necklace, bracelet and earrings with sterling silver, water pearl, lapis, turquoise, tourmaline, flourite, onyx, amethyst, opal and murano-glass beads);